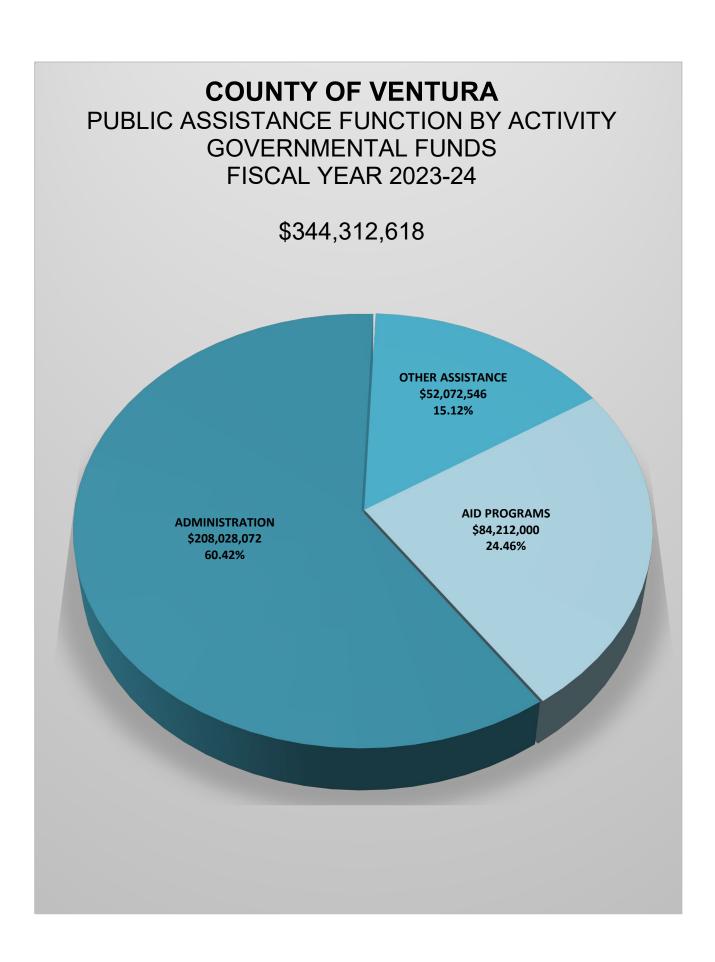

County of Ventura
State of California

County Budget Form Schedule 9

Financing Sources and Uses by Budget Unit by Object

Governmental Funds Fiscal Year 2023-24

Fund: G001 - General Fund

Function: Public Assistance

Activity: Administration

Activity: Aid Programs

## County of Ventura State of California

County Budget Form Schedule 9

Financing Sources and Uses by Budget Unit by Object

Governmental Funds Fiscal Year 2023-24

Fund: G001 - General Fund

Function: Public Assistance